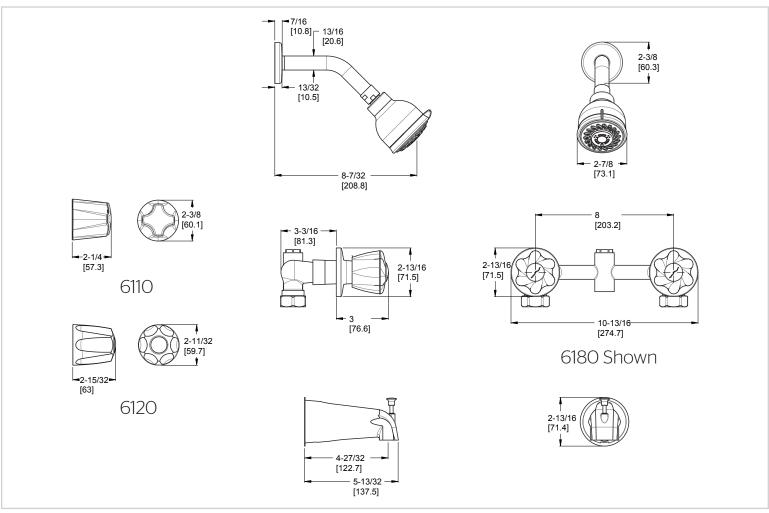

## Pfirst Series™

Tub & Shower

LG03-6110 Finish(*C*) LG03-6120 Finish(*C*) LG03-6180 Finish(*C*)

### Specifications

#### Dimensions

- Arcylic Handles (6180 Only)
- Compression Stems (6120 Only)
- Pforever Warranty®

• Valve Included